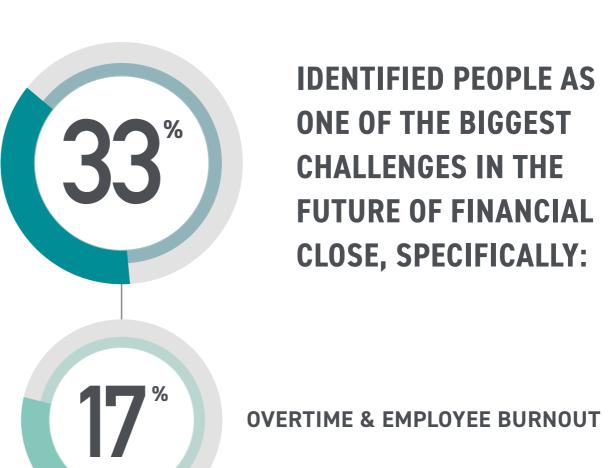

#### **ROADBLOCKS TO YOUR FINANCIAL CLOSE**

LACK OF AUTOMATION

MANUAL WORK AND ERRORS

LACK OF STANDARDIZATION

VOLUME OF WORK

It is important to have your people, process, and technology in parallel. The 6% in advanced automation adapts to the fast-paced tech world, thus eliminating the manual, tedious, low-value work to not only attract, but retain their workforce.