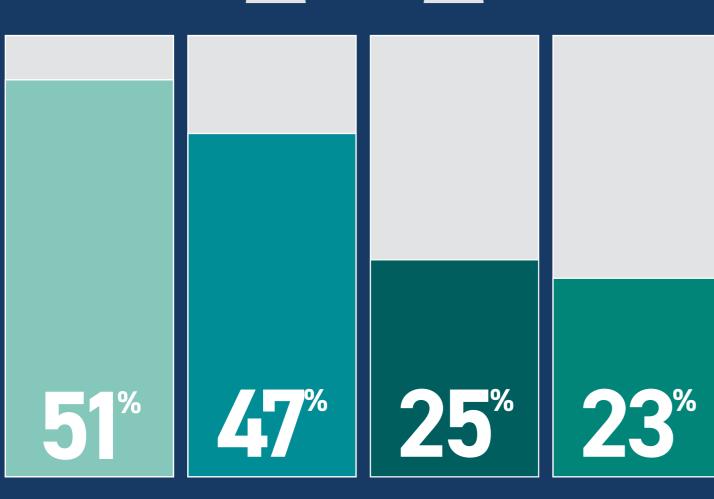

### ADRA® CUSTOMERS ARE SEEING

75% reduced time on balance sheet reconciliations and 70% reduced time on financial transaction matching 50% reduced time on the entire financial close process

Take back your lost time to deliver the business-critical insights to grow your company further!