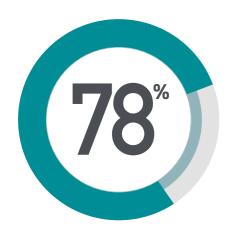

**Established Automation:** point solutions for specific processes **Advanced Automation:** end-to-end solution for the close

More companies are closing faster than before, but we are seeing a substantial number of material corrections and journal entries during or after the close. This may be a response to meeting tight deadlines.

IS YOUR CLOSE PROCESS RUSHED?
ARE YOU FINDING ERRORS IN YOUR CLOSE?